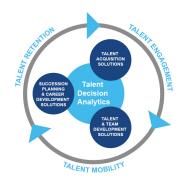

### **Harrison Talent Life Cycle Solutions**

Harrison Assessments uses predictive analytics to help organizations acquire, develop, lead and engage their talent. This comprehensive Talent Decision Analytics provides the intelligence needed throughout the talent life cycle to build effective teams and develop, engage and retain key talent. Contact us to learn how we help organizations make great decisions.